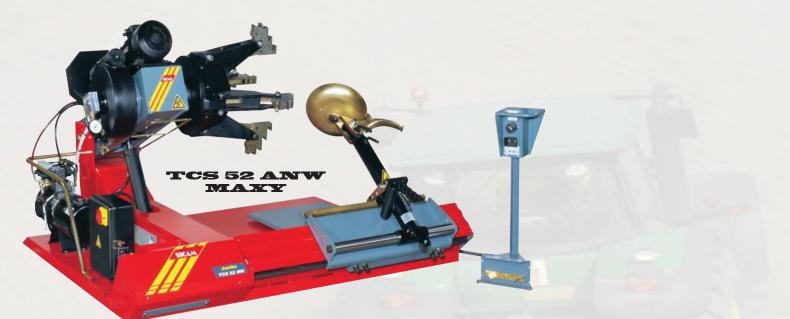

## MODELS TCS 52 ANW MAXY AND TCS 60 SUPER H/D TRUCK TIRE CHANGERS

\* Powerful four jaw chuck designed for changing truck, farm, skidder, industrial and earth moving wheels.

\* Strong and durable spindle arm contruction.

\* Safe for steel and alloy rims\*\* (with optional alloy wheel protectors)

\* Adjustable hydraulic pressure

\* Remote control pedestal for safe and easy operation.

\*Massice six jaw chuck and robotic work arm on the TCS 60 for max power and speed.

| SPECIFICATIONS   | TCS 26     | TCS 52 ANW MAXY | TCS 60     | SBM 850   |
|------------------|------------|-----------------|------------|-----------|
| MAX RIM DIAMETER | 14"-26"    | 14"-56"*        | 14"-60"    | 10"-30"   |
| MAX WHEEL DIA.   | 64 INCHES  | 90 INCHES       | 114 INCHES | 48 INCHES |
| MAX WHEEL WIDTH  | 31 INCHES  | 51 INCHES       | 61 INCHES  | 20 INCHES |
| MAX WHEEL WEIGHT | 2645 LBS.  | 3086 LBS.       | 4850 LBS.  | 440 LBS.  |
| ELECTRICAL REQ.  | 230V - 1PH | 230V - 3PH      | 230V - 3PH | 110 VOLTS |
| SHIPPING WEIGHT  | 1450 LBS.  | 2200 LBS.       | 4000 LBS.  | 625 LBS.  |